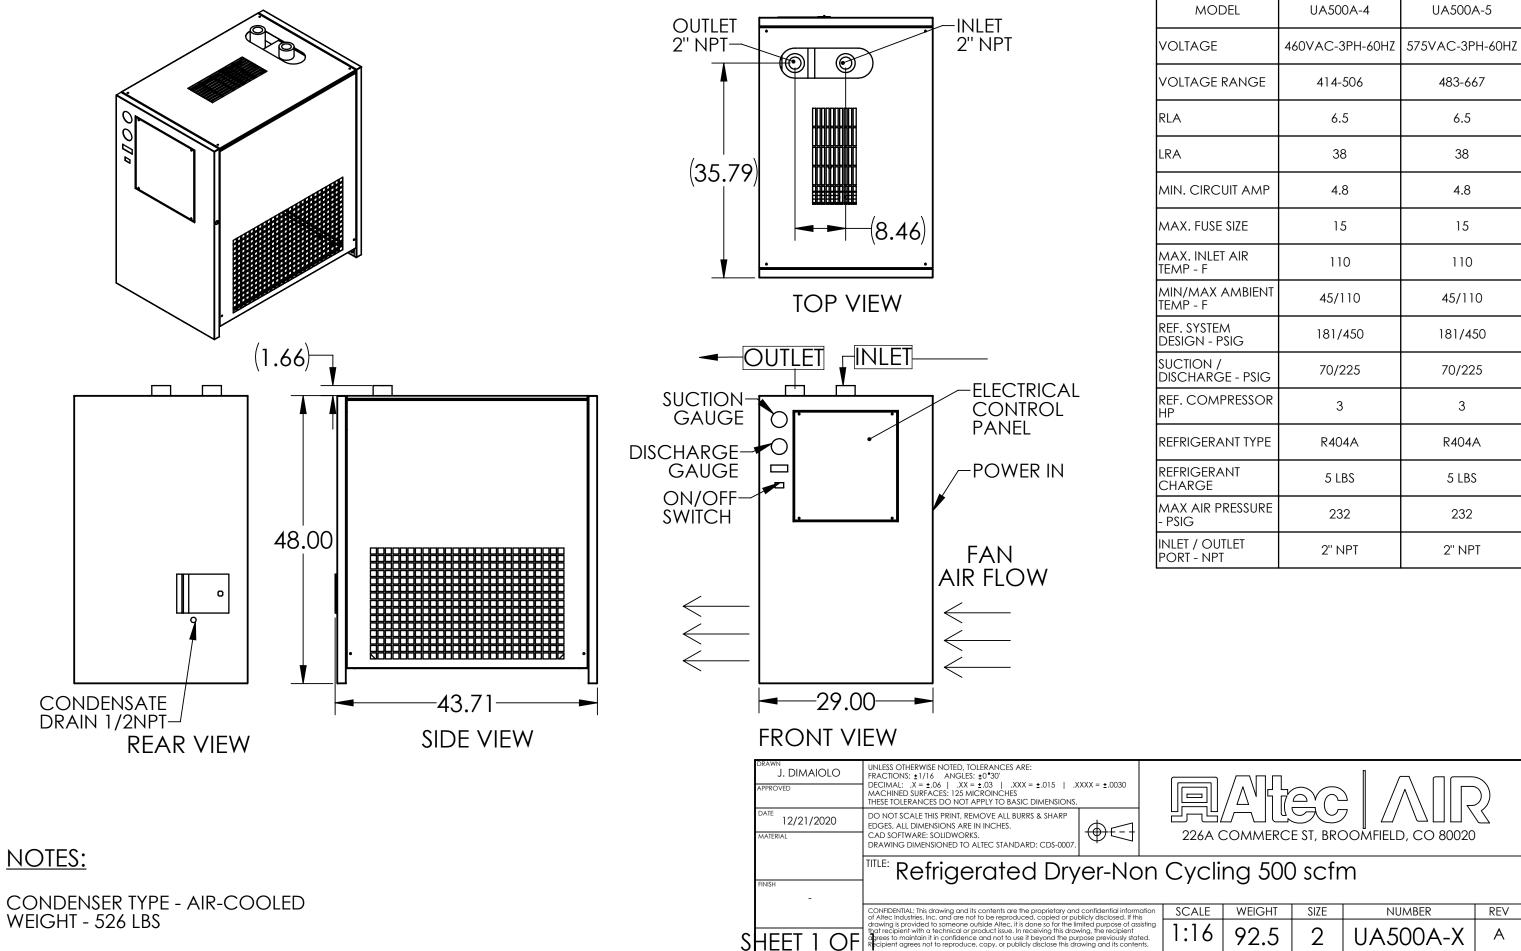

| MODEL                         | UA500A-4        | UA500A-5        |
|-------------------------------|-----------------|-----------------|
| VOLTAGE                       | 460VAC-3PH-60HZ | 575VAC-3PH-60HZ |
| VOLTAGE RANGE                 | 414-506         | 483-667         |
| RLA                           | 6.5             | 6.5             |
| LRA                           | 38              | 38              |
| MIN. CIRCUIT AMP              | 4.8             | 4.8             |
| MAX. FUSE SIZE                | 15              | 15              |
| MAX. INLET AIR<br>TEMP - F    | 110             | 110             |
| MIN/MAX AMBIENT<br>TEMP - F   | 45/110          | 45/110          |
| REF. SYSTEM<br>DESIGN - PSIG  | 181/450         | 181/450         |
| SUCTION /<br>DISCHARGE - PSIG | 70/225          | 70/225          |
| REF. COMPRESSOR<br>HP         | 3               | 3               |
| REFRIGERANT TYPE              | R404A           | R404A           |
| REFRIGERANT<br>CHARGE         | 5 LBS           | 5 LBS           |
| MAX AIR PRESSURE<br>- PSIG    | 232             | 232             |
| INLET / OUTLET<br>PORT - NPT  | 2" NPT          | 2" NPT          |